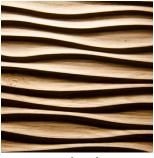

### **Product Description:**

2344 Ocean is inspired by the big and rough wave movements of the ocean. The extra deep and wide structure has valleys of up to 25 mm width.