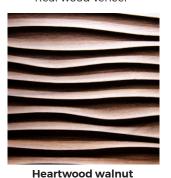

### **Tolerances:**

Straightness: 3,0 mm per Meter Size accuracy: +/- 1,0 mm per Meter

+/- 0.3 mm Thickness allowance: Exactitude of profile: +/- 1,5 mm

Lacquerable foil

**Light Oak** Alpi veneer

Real wood veneer

Walnut Real wood veneer

Real wood veneer

Oak chocolate Alpi veneer

Black Alpi veneer