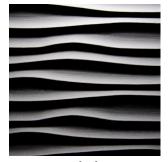

### **Product Description:**

2344 Ocean is inspired by the big and rough wave movements of the ocean. The extra deep and wide structure has valleys of up to 25 mm width.