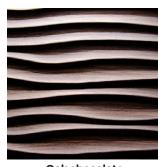

### **Tolerances:**

Straightness: 3,0 mm per Meter Size accuracy: +/- 1,0 mm per Meter

+/- 0.3 mm Thickness allowance: Exactitude of profile: +/- 1,5 mm

Lacquerable foil

**Light Oak** Alpi veneer

Real wood veneer

Walnut Real wood veneer

Real wood veneer

Oak chocolate Alpi veneer

Black Alpi veneer