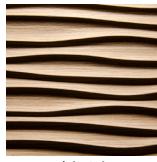

### **Product Description:**

2344 Ocean is inspired by the big and rough wave movements of the ocean. The extra deep and wide structure has valleys of up to 25 mm width.