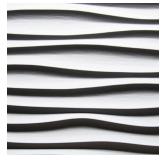

### **Product Description:**

2344 Ocean is inspired by the big and rough wave movements of the ocean. The extra deep and wide structure has valleys of up to 25 mm width.