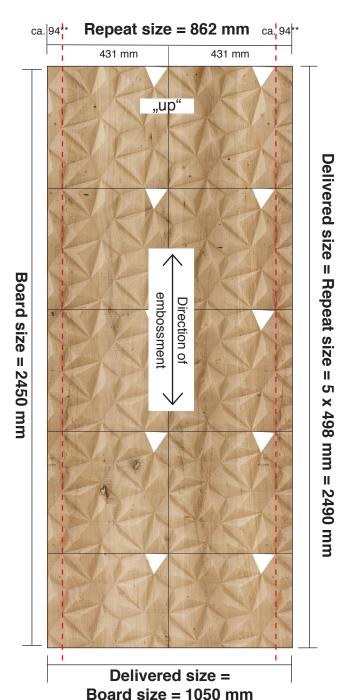

### 2450 x 1050 mm

one-side embossed repeating pattern

Available thickness

### **Textured panel**

\*\* Width of side-stripes (94mm) can vary from board to board!
(e.g. 90 to 98 mm oder 103 zu 85 mm)

---- = 3 mm saw cut

Size less 3 mm saw cut plus 2 x 0,6 mm edge-band thickness

Besides the allowance of +/-0,5 mm of the total area thickness referring to the highest point there are minor differences in the thickness of the embossment - about 9,0 mm due to the natural design specifications.

Attention: The board with repeat size 2490 x 862 mm as well as cut tiles in format 496,2 x 429,2 mm (with 0,6 mm edgebadn all around) do not match when being rotated by  $180^{\circ}$ . Always align boards with direction "up".