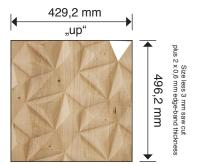

Attention: The board with repeat size 2490 x 862 mm as well as cut tiles in format 496,2 x 429,2 mm (with 0,6 mm edgebadn all around) do not match when being rotated by  $180^{\circ}$ . Always align boards with direction "up".