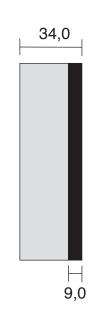

### **Textured panel**

\*\* Width of side-stripes (94mm) can vary from board to board!
(e.g. 90 to 98 mm oder 103 zu 85 mm)

---- = 3 mm saw cut

Size less 3 mm saw cut plus 2 x 0,6 mm edge-band thickness

Besides the allowance of +/-0,5 mm of the total area thickness referring to the highest point there are minor differences in the thickness of the embossment - about 9,0 mm due to the natural design specifications.