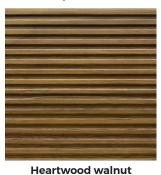

#### **Tolerances:**

Straightness: 3,0 mm per Meter Size accuracy: +/- 1,0 mm per Meter

Thickness allowance: +/- 0,5 mm Exactitude of profile: +/- 1,5 mm

White Alpi veneer

**Knob oak** Real wood veneer

Maro Ebony Alpi veneer

**Light Oak** Alpi veneer

Real wood veneer

**Black** Alpi veneer