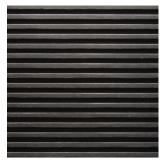

#### **Tolerances:**

Straightness: 3,0 mm per Meter Size accuracy: +/- 1,0 mm per Meter

Thickness allowance: +/- 0,5 mm Exactitude of profile: +/- 1,5 mm

White Alpi veneer

**Knob oak** Real wood veneer

Maro Ebony Alpi veneer

**Light Oak** Alpi veneer

Real wood veneer

**Black** Alpi veneer